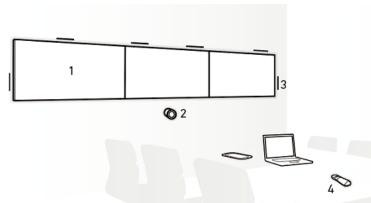

#### **ROOM DIAGRAM**

Create a dynamic working environment with three displays and multiple configurations. Plug in via HDMI or share your screen wirelessly with the Mezzanine app. Control content using Mezzanine's spatial tracking system and wand.

#### **MEZZANINE 330**

- Primary workspace
- 2 Video conferencing camera
- IR Tags 3
- Spatial Wand