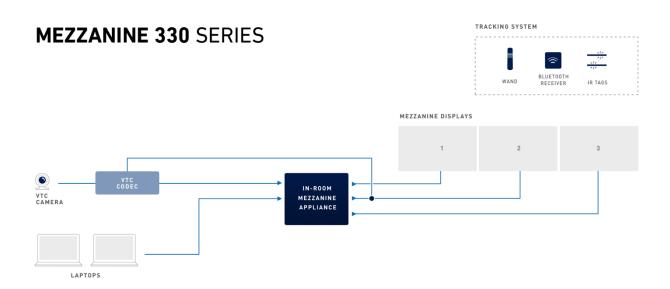

## **LOGICAL DIAGRAMS**

# MEZZANINE 321 SERIES TRACKING SYSTEM BLUETOITH RECEIVER IR TAGS MEZZANINE DISPLAYS MEZZANINE DISPLAYS APPLIANCE APPLIANCE APPLIANCE TRACKING SYSTEM TRACKING SYSTEM