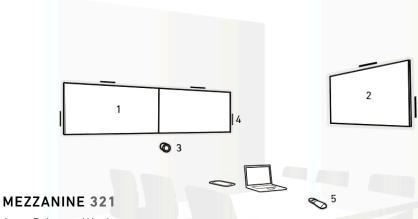

#### **ROOM DIAGRAM**

Create a dynamic working environment with three displays and multiple configurations. Plug in via HDMI or share your screen wirelessly with the Mezzanine app. Control content using Mezzanine's spatial tracking system and wand.

- Primary Workspace
- 2 Secondary workspace
- 3 Video conferencing camera
- 4 IR Tags
- 5 Spatial Wand